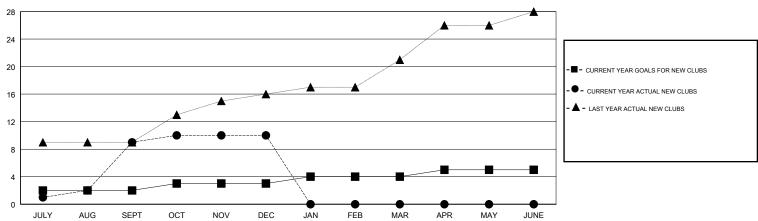

|                                              |  |  |  |
| QUARTER               | MEMBER GROWTH NET<br>GOAL | MEMBER GROWTH<br>ACTUAL | DROPPED MEMBERS ACTUAL (including transfers) |  |  |  |
| JULY/AUG/SEPT         | 230                       | 297                     | 224                                          |  |  |  |
| OCT/NOV/DEC           | 160                       | 76                      | 438                                          |  |  |  |
| JAN/FEB/MAR           | 115                       | 0                       | 0                                            |  |  |  |
| APR/MAY/JUNE          | 65                        | 0                       | 0                                            |  |  |  |

## GOALS AND ACTUAL NEW CLUBS CUMULATIVE



### GOALS AND ACTUAL MEMBERS CUMULATIVE





| DROPPED CLUBS: 7 |     |
|------------------|-----|
| DROPPED MEMBERS  |     |
| DECEASED         | 6   |
| CLUB CANCELLED   | 200 |
| OTHER            | 456 |
| TOTAL            | 662 |

| 38 CLUBS OF 101 ADDED 1 OR MORE |   |
|---------------------------------|---|
| NEW MEMBERS                     |   |
|                                 |   |
|                                 |   |
|                                 | 1 |

GENDER DISTRIBUTION

MALE 2,935 (74.91%)

FEMALE 983 (25.09%)

Women Percentage Fiscal Year Goal: 6%

CLICK HERE FOR CUMULATIVE
MEMBERSHIP DATA

TOTAL FAMILY UNIT MEMBERS 1,462

FAMILY MEMBERS PAYING HALF

DUES 778