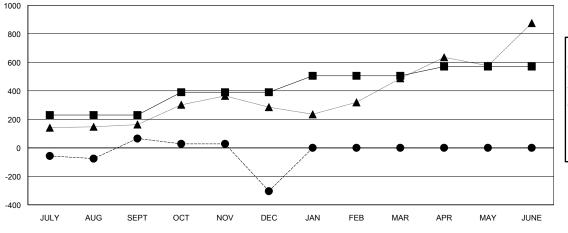

### GOALS AND ACTUAL MEMBERS CUMULATIVE

| DROPPED CLUBS: 7 |     |
|------------------|-----|
| DROPPED MEMBERS  |     |
| DECEASED         | 6   |
| CLUB CANCELLED   | 200 |
| OTHER            | 456 |
| TOTAL            | 662 |